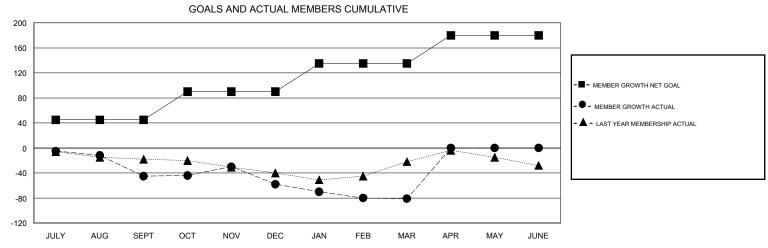

## GMT: **LOCATION PRINCE EDWARD ISLAND GMT CA**

|               | Club          | s         |               | Members               |                           |                         |                                              |  |
|---------------|---------------|-----------|---------------|-----------------------|---------------------------|-------------------------|----------------------------------------------|--|
|               | RESULTS FOR   | 2019-2020 |               | RESULTS FOR 2019-2020 |                           |                         |                                              |  |
| QUARTER       | NEW CLUB GOAL | NEW CLUBS | DROPPED CLUBS | QUARTER               | MEMBER GROWTH NET<br>GOAL | MEMBER GROWTH<br>ACTUAL | DROPPED MEMBERS ACTUAL (including transfers) |  |
| JULY/AUG/SEPT | 1             | 0         | 0             | JULY/AUG/SEPT         | 45                        | 19                      | 58                                           |  |
| OCT/NOV/DEC   | 1             | 0         | 0             | OCT/NOV/DEC           | 45                        | 50                      | 57                                           |  |
| JAN/FEB/MAR   | 0             | 0         | 0             | JAN/FEB/MAR           | 45                        | 34                      | 54                                           |  |
| APR/MAY/JUNE  | 0             | 0         | 0             | APR/MAY/JUNE          | 45                        | 0                       | 0                                            |  |