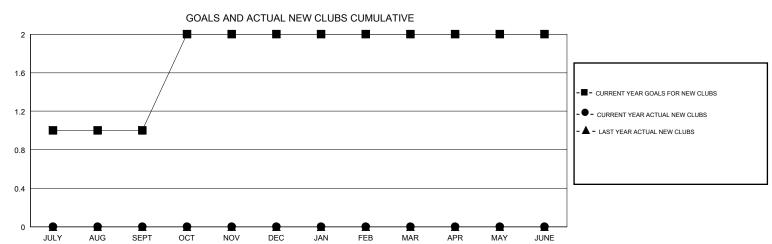

## GMT: **LOCATION PRINCE EDWARD ISLAND GMT CA**

|               | Club          | s         |               | Members               |                           |                         |                                              |  |
|---------------|---------------|-----------|---------------|-----------------------|---------------------------|-------------------------|----------------------------------------------|--|
|               | RESULTS FOR   | 2019-2020 |               | RESULTS FOR 2019-2020 |                           |                         |                                              |  |
| QUARTER       | NEW CLUB GOAL | NEW CLUBS | DROPPED CLUBS | QUARTER               | MEMBER GROWTH NET<br>GOAL | MEMBER GROWTH<br>ACTUAL | DROPPED MEMBERS ACTUAL (including transfers) |  |
| JULY/AUG/SEPT | 1             | 0         | 0             | JULY/AUG/SEPT         | 45                        | 19                      | 58                                           |  |
| OCT/NOV/DEC   | 1             | 0         | 0             | OCT/NOV/DEC           | 45                        | 50                      | 57                                           |  |
| JAN/FEB/MAR   | 0             | 0         | 0             | JAN/FEB/MAR           | 45                        | 34                      | 54                                           |  |
| APR/MAY/JUNE  | 0             | 0         | 0             | APR/MAY/JUNE          | 45                        | 0                       | 0                                            |  |